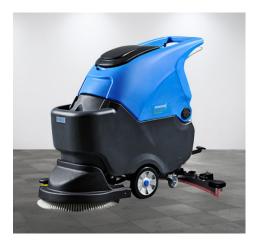

## 20" Auto-Scrubber , Pad Assist with 24 V 200 A/H Battery and Charger, 1950 m2/hr Efficiency

- Key-Type Switch
- V-Shape Squeegee: No Stains or Waste Water Residues
- Battery Meter: Timing Function for Operation, to Facilitate Man-Hour Calculations
- Special Air Ducts for Motor Air Intake and Exhaust, Hot and Cold Air Unmixed to Extend Longevity of the Motor

## **Easy Operation**

The control board located at the top provides all the information you need. Also, it does not require any special training to operate. With its 20" (500 mm) cleaning path and an efficiency of 20 990 sq. ft (1 950 m2) per hour, it enhances the hygienic level of any location.